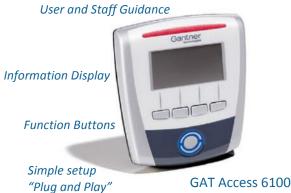

#### Barcode and Low Frequency (125 kHz) Applications

Traditional access and identity devices include barcode and proximity cards. Solutions to grant access and provide check-in with these technologies are integrated by use of the GAT Access 6200 Access Control Terminal. The terminal connects via a standard ethernet connection to the management software solution. Applications include facilities that have existing common perimeter door access systems that want to leverage their distributed credentials already in place.