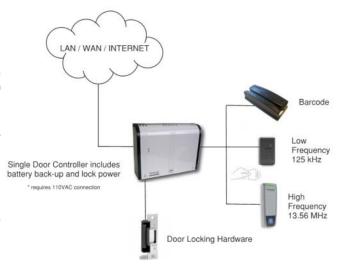

#### Barcode and Low Frequency (125 kHz) Applications

Traditional access and identity devices include barcode and proximity cards. Solutions to grant access and provide check-in with these technologies are integrated by use of the GAT Access 6200 Access Control Terminal. The terminal connects via a standard ethernet connection to the management software solution. Applications include facilities that have existing common perimeter door access systems that want to leverage their distributed credentials already in place.

#### High Frequency (13.56 MHz) Applications

Smart card technology enables the use of creative offline extensions to expand amenity and control. Our purpose built devices leverage these international standards to lower the cost and increase functionality.